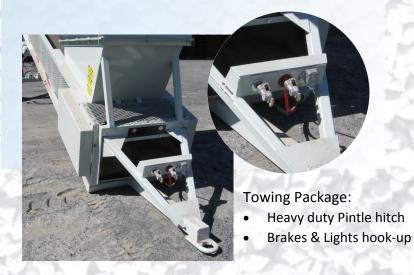

### Pro Mighty Mite Standard Features

- 2 1/2 C.Y. Hopper:
- Large spill wings
- Grizzly screen with adjustable incline.
- Feed gate with adjustable weights.