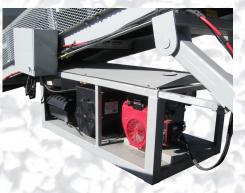

#### High Torque Conveyor Drive:

- 7 1/2 HP TEFC Motor
- Falk shaft mount reducer
- Vee belt drive

Self Contained Honda Gen-set:

- 20 hp Honda engine.
- Industrial 460v, 11 kW generator.
- 10 gal fuel tank
- 12v battery & battery box
- Mounted in self-leveling fashion