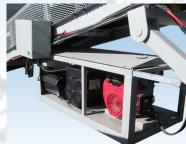

#### High Torque Conveyor Drive:

- 7 1/2 HP TEFC Motor
- Falk shaft mount reducer
- Vee belt drive

Self Contained Honda Gen-set:

- 20 hp Honda engine.
- Industrial 460v, 11 kW generator.
- 10 gal fuel tank
- 12v battery & battery box
- Mounted in self-leveling fashion