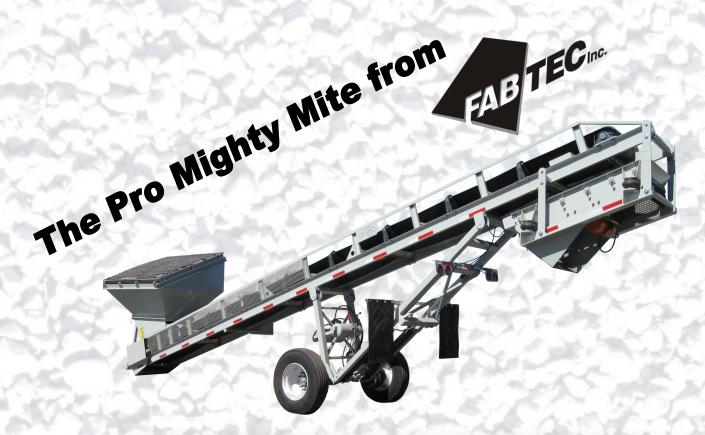

Fab Tec has been manufacturing "Quality Equipment Built Tough" since 1988 with the Fab Tec Pro Screen - the Older Brother of the Mighty Mite.

The Fab Tec Pro Mighty Mite Portable Screening plant puts that experience and reputation into a cost effective and compact package ready to do what you need from the get-go.

Simple, Solid Performance