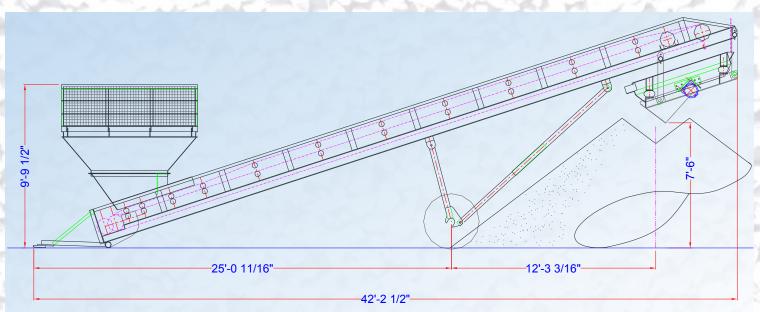

### Pro Mighty Mite Standard Features

- 2 1/2 C.Y. Hopper:
- Large spill wings
- Grizzly screen with adjustable incline.
- Feed gate with adjustable weights.

#### OLI MVE 2900 Vibrating Screen Motor:

- Adjustable vibration amplitude
- Weather proof

#### High Torque Conveyor Drive:

- 7 1/2 HP TEFC Motor
- Falk shaft mount reducer
- Vee belt drive

Self Contained Honda Gen-set:

- 20 hp Honda engine.
- Industrial 460v, 11 kW generator.
- 10 gal fuel tank
- 12v battery & battery box
- Mounted in self-leveling fashion