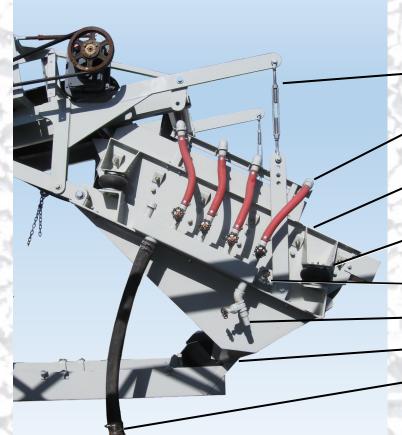

## Mighty Mite Miner Screen Features

- Fully adjustable screen incline for fine tuning material screening.
- 4 bar wash system with 1 ½" gate valves for individual control on manifold.
- Side tension screen deck for versatility in screen application.
- Airbag suspension for smooth, adjustable screening action.
- Hose bib for general cleanup.
- Auxiliary outlet with gate valve.
- Sluice box hangers for optional sluice box.
- Heavy duty 3" water inlet with quikdisconnect.