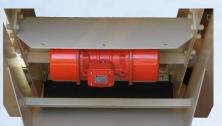

#### OLI MVE 2900 Vibrating Screen Motor:

- Adjustable vibration amplitude
- Weather proof