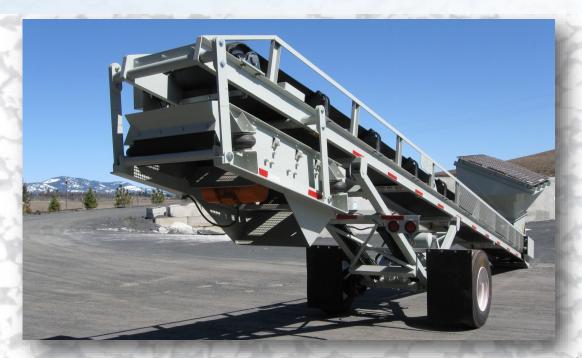

Fab Tec has been manufacturing "Quality Equipment Built Tough" since 1988 with the Fab Tec Pro Screen - the Older Brother of the Mighty Mite.

The Fab Tec Pro Mighty Mite Portable Screening plant puts that experience and reputation into a cost effective and compact package ready to do what you need from the get-go.

Simple, Solid Performance