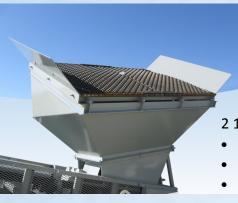

### Pro Mighty Mite Standard Features

- 2 1/2 C.Y. Hopper:
- Large spill wings
- Grizzly screen with adjustable incline.
- Feed gate with adjustable weights.