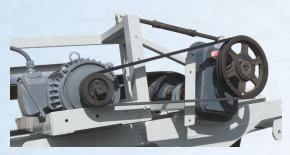

#### High Torque Conveyor Drive:

- 7 1/2 HP TEFC Motor
- Falk shaft mount reducer
- Vee belt drive

Self Contained Honda Gen-set:

- 20 hp Honda engine.
- Industrial 460v, 11 kW generator.
- 10 gal fuel tank
- 12v battery & battery box
- Mounted in self-leveling fashion