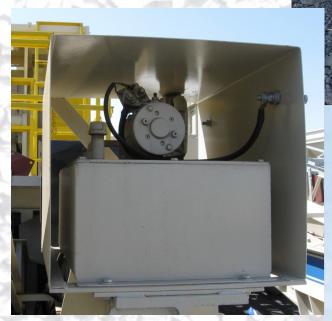

The Fab Tec 12VDC Leveling System in 2, 4, and 6 leg configurations —

 available plant mounted and ready to go, or as a kit.

Fab Tec, Inc. | Box 8006 Moscow, ID 83843 | Phone: (208) 883-8433 | www.fabtec.net