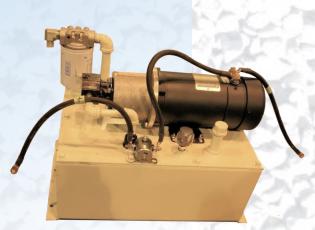

### 12 V Continuous Duty Motor

The special built power unit with Marathon 1 hp 12V continuous duty motor is constant rpm/ constant torque for dependable lifting and leveling.

The continuous duty power is a robust alternative to the standard 12 volt "starter" motor as it can run until the battery is dead with no dam-

- 1 HP Marathon 12V CD motor
- 2 stage pump delivers 3 1/2 gpm first stage power, then 7/8 gpm at 2nd stage.