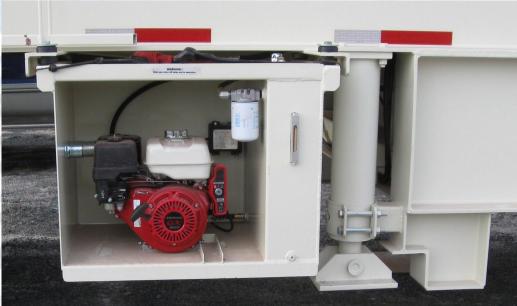

#### Honda GX-240 Gas Powered Pump

The standard Honda GX- 240 is one of the best all-around solutions and is well suited to fast set-ups, running large cylinders, or used on multiple plants with quick disconnects.

- Heavy duty enclosure with isolation mounts.
- 8 HP Honda engine with electric key start .
- 12 gallon tank with sight gauge and filter protection.
- 2 1/2 GPM pump.

Fab Tec, Inc. | Box 8006 Moscow, ID 83843 | Phone: (208) 883-8433 | www.fabtec.net