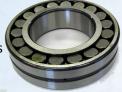

### Pro 5x16 Screen Details

20 HP TEFC motor w/3 belt drive & guard.

Clamp bar bolts w/ spherical washers

Huck bolted screen decks

Alco isolation springs

Heavy duty bearing housing with remote lube and adjustable counter-weight.