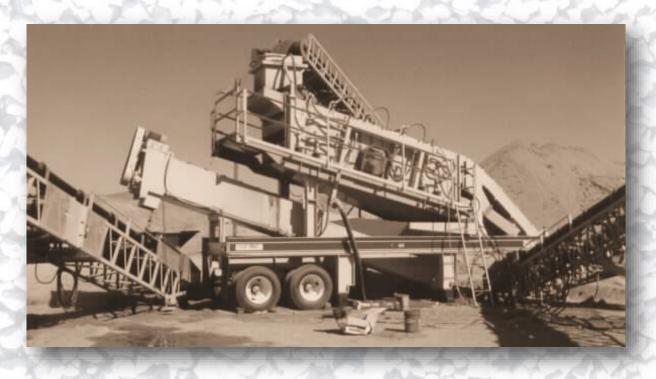

Fab Tec has been manufacturing "Quality Equipment Built Tough" since 1988 and todays Fab Tec Pro 5x16 Wash Plant is testimony that the original design is still the best design.

For over 25 years the Fab Tec Pro 5x16 Wash Plant has been proving its durability year-in year-out with the best design features, attention to detail by skilled fabricators, and high quality, readily available components for an exceptionally efficient, cost effective piece of machinery.