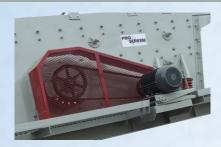

### Pro 5x16 Screen Details

20 HP TEFC motor w/3 belt drive & guard.

Clamp bar bolts w/ spherical washers

Huck bolted screen decks

Alco isolation springs

Heavy duty bearing housing with remote lube and adjustable counter-weight.