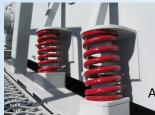

### Pro 5x16 Screen Details

20 HP TEFC motor w/3 belt drive & guard.

Clamp bar bolts w/ spherical washers

Huck bolted screen decks

Alco isolation springs

Heavy duty bearing housing with remote lube and adjustable counter-weight.