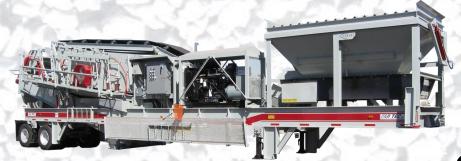

Pro Wash Plants are available

in many configurations

The Pro 6x16 Incline Wash plant with Twin 36" Sand Screw.

The Pro Wash Master

Contact us about the Fab Tec Pro Wash Plant, And other wash plant configurations.