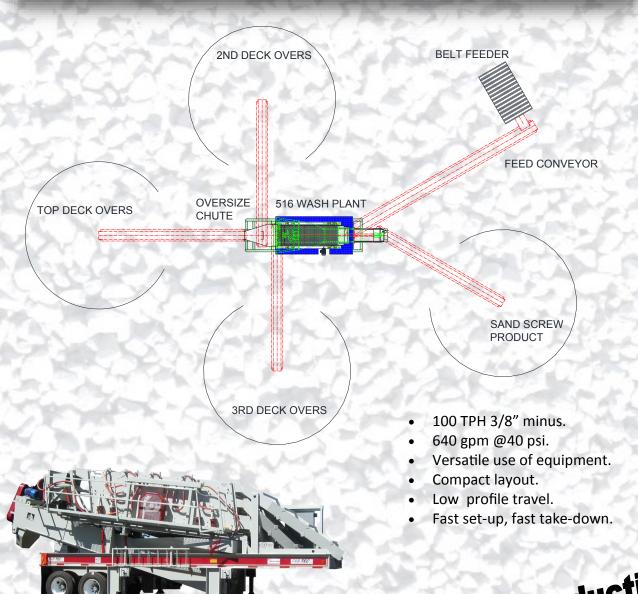

# 36 x 25' Single Screw Fine Material Washer

- 15 HP TEFC Motor
- Triple reduction Gearbox
- 100 TPH 3/8" minus

### Pro 5x16 Screen Details

20 HP TEFC motor w/3 belt drive & guard.

Clamp bar bolts w/ spherical washers

Huck bolted screen decks

Alco isolation springs

Heavy duty bearing housing with remote lube and adjustable counter-weight.

#### 10 to 12 Bar Wash system

60° vee jet nozzles for full-width washing coverage. 9 nozzles per bar.

Holland (Binkley) Landing gear leveling jacks.

Hydraulic screen lift.

Hydraulic Raise n Lower Slurry Box.