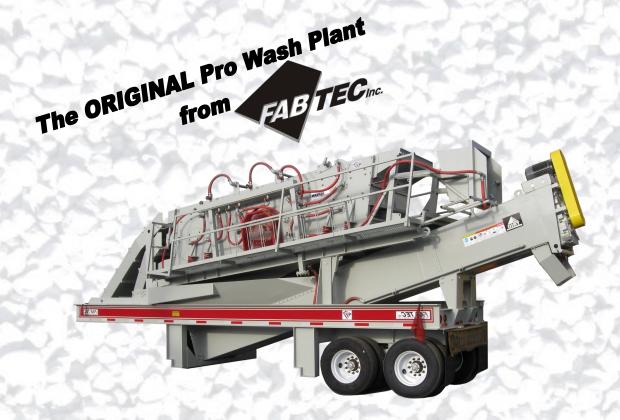

Fab Tec has been manufacturing "Quality Equipment Built Tough" since 1988 and todays Fab Tec Pro 5x16 Wash Plant is testimony that the original design is still the best design.

For over 25 years the Fab Tec Pro 5x16 Wash Plant has been proving its durability year-in year-out with the best design features, attention to detail by skilled fabricators, and high quality, readily available components for an exceptionally efficient, cost effective piece of machinery.

#### Pro 5 x 16 Wash Plant Features & Options