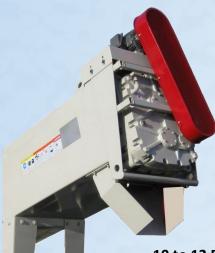

#### 10 to 12 Bar Wash system

60° vee jet nozzles for full-width washing coverage. 9 nozzles per bar.

Holland (Binkley) Landing gear leveling jacks.

Hydraulic screen lift.

Hydraulic Raise n Lower Slurry Box.