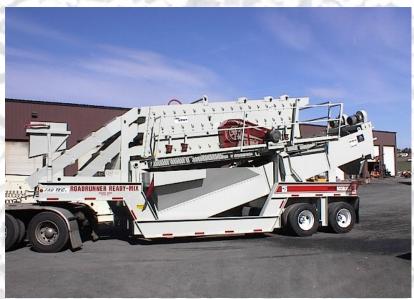

Fab Tec has been manufacturing "Quality Equipment Built Tough" since 1988 and todays Fab Tec Pro 5x16 Wash Plant is testimony that the original design is still the best design.

For over 25 years the Fab Tec Pro 5x16 Wash Plant has been proving its durability year-in year-out with the best design features, attention to detail by skilled fabricators, and high quality, readily available components for an exceptionally efficient, cost effective piece of machinery.

#### Pro 5 x 16 Wash Plant Features & Options