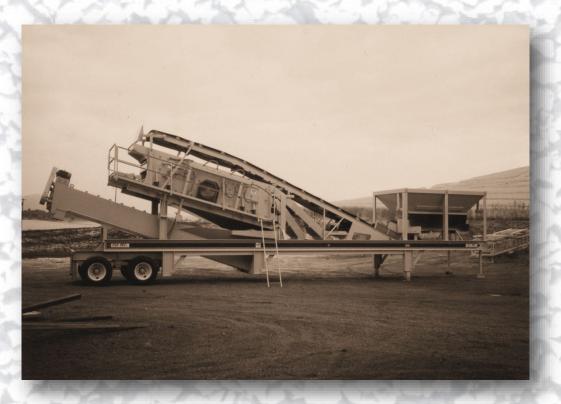

### Grizzly-Feeder

The hydraulic grizzly and belt feeder mounted on the carrier of the wash plant makes the Pro Wash Master a compact, efficient, wash system.