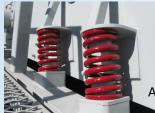

### Pro 5x16 Screen Details

20 HP TEFC motor w/3 belt drive & guard.

Clamp bar bolts w/ spherical washers

Huck bolted screen decks

Alco isolation springs

Heavy duty bearing housing with remote lube and adjustable counter-weight.