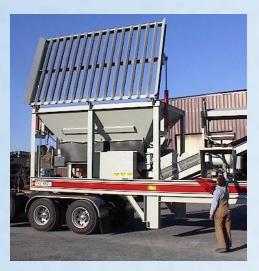

# The ORIGINAL Pro Wash Master from FABITECING.

Fab Tec has been manufacturing "Quality Equipment Built Tough" since 1988 and todays Fab Tec Pro Wash Master Plant is no exception.

Ever since the first Belt Feeder was combined with the Fab Tec Pro Wash Plant, this exceptionally efficient, cost effective piece of machinery has been proving its durability year-in year-out.

- 100 TPH 3/8" minus
- 640 gpm @ 40 psi.
- Versatile use of equipment.
- Compact layout.
- Low profile travel.
- Fast set-up, fast take-down.

With Dependable Productivity

### Grizzly-Feeder

The hydraulic grizzly and belt feeder mounted on the carrier of the wash plant makes the Pro Wash Master a compact, efficient, wash system.