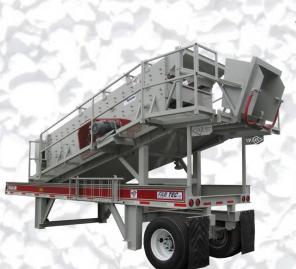

# The ORIGINAL Pro Wash Master from FABITECING.

Fab Tec has been manufacturing "Quality Equipment Built Tough" since 1988 and todays Fab Tec Pro Wash Master Plant is no exception.

Ever since the first Belt Feeder was combined with the Fab Tec Pro Wash Plant, this exceptionally efficient, cost effective piece of machinery has been proving its durability year-in year-out.

- 100 TPH 3/8" minus
- 640 gpm @ 40 psi.
- Versatile use of equipment.
- Compact layout.
- Low profile travel.
- Fast set-up, fast take-down.

With Dependable Productivity

# Pro Wash Plants are available in other configurations

Contact us about the Pro Wash Master Plant, 5x16 Pro Wash Plant, and other wash plant configurations from Fab Tec. Inc.

Fab Tec, Inc. | Box 8006 | Moscow, ID 83843 | Phone: (208) 883-8433 | www.fabtec.net