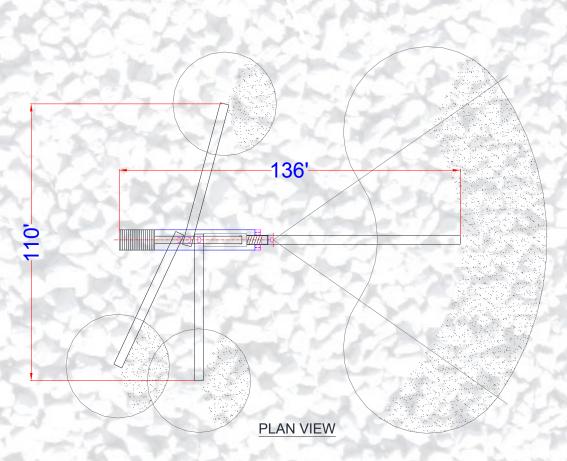

# Pro Wash Plants are available in other configurations

Contact us about the Pro Wash Master Plant, 5x16 Pro Wash Plant, and other wash plant configurations from Fab Tec. Inc.

Fab Tec, Inc. | Box 8006 | Moscow, ID 83843 | Phone: (208) 883-8433 | www.fabtec.net