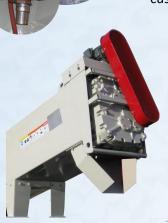

## Pro Wash Master Plant Features & Options

### Grizzly-Feeder

The hydraulic grizzly and belt feeder mounted on the carrier of the wash plant makes the Pro Wash Master a compact, efficient, wash system.