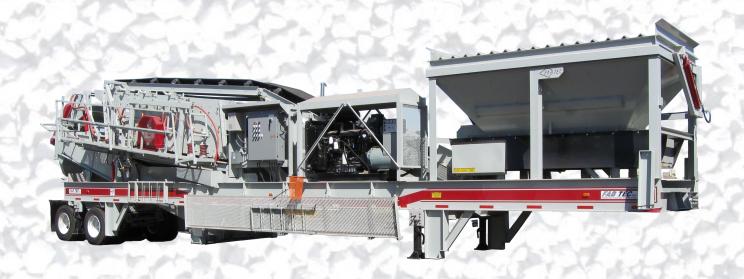

# The ORIGINAL Pro Wash Master from FABITECING.

Fab Tec has been manufacturing "Quality Equipment Built Tough" since 1988 and todays Fab Tec Pro Wash Master Plant is no exception.

Ever since the first Belt Feeder was combined with the Fab Tec Pro Wash Plant, this exceptionally efficient, cost effective piece of machinery has been proving its durability year-in year-out.

- 100 TPH 3/8" minus
- 640 gpm @ 40 psi.
- Versatile use of equipment.
- Compact layout.
- Low profile travel.
- Fast set-up, fast take-down.

With Dependable Productivity

### Grizzly-Feeder

The hydraulic grizzly and belt feeder mounted on the carrier of the wash plant makes the Pro Wash Master a compact, efficient, wash system.