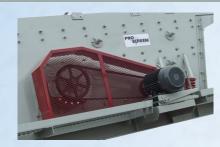

### Pro 5x16 Screen Details

20 HP TEFC motor w/3 belt drive & guard.

Clamp bar bolts w/ spherical washers

Huck bolted screen decks

Alco isolation springs

Heavy duty bearing housing with remote lube and adjustable counter-weight.