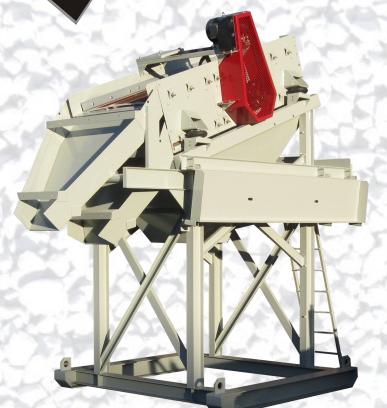

## TECINC. SKID MOUNTED SCREENS

## Skid Features & Options

- Heavy duty structure on movable skid.
- Folding walkways for shipping.
- With or without under-screen conveyor.
- Wet Screen hopper with flume.
- Separate or common product chute.