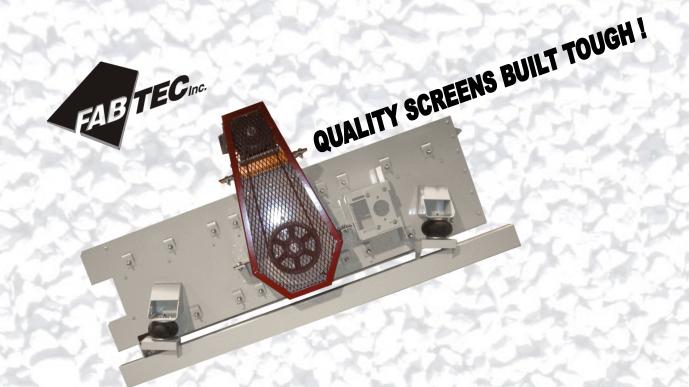

Fab Tec screens are known for simplicity in design and strength in construction. We combine the best design features with high quality, readily available components you can depend on, easily maintain, and reap the returns.

## Pro 4 x 8 Incline Screen

- Available in electric or hydraulic power configurations.
- 1/4" Plate side walls.
- Gr 8 bolted screen decks, constructed of 3"x2"x 3/8" angle top deck and 2"x2" rectangular tubing bottom deck, with 1/2"x3" flat bar crown bars.
- AR lined discharge lips.
- AR lined feed box.
- Firestone Air mounts.
- 80 MM Torrington spherical roller bearings designed for shaker screens.
- 6" x 1/2" wall tube center support with 1" thick boltflanges.
- FAB TEC cartilage style bearing housings, with 5/8" wall.
- Eccentrics with add on weights to adjust throw.
- 4" x 6" tube sub frame.
- Standard side tension formed clamp bars and 1/2" crown bar rubbers.