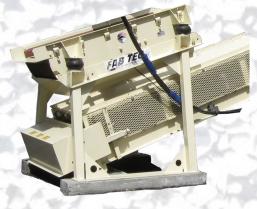

## TECINC. SKID MOUNTED SCREENS

## Skid Features & Options

- Heavy duty structure on movable skid.
- Folding walkways for shipping.
- With or without under-screen conveyor.
- Wet Screen hopper with flume.
- Separate or common product chute.