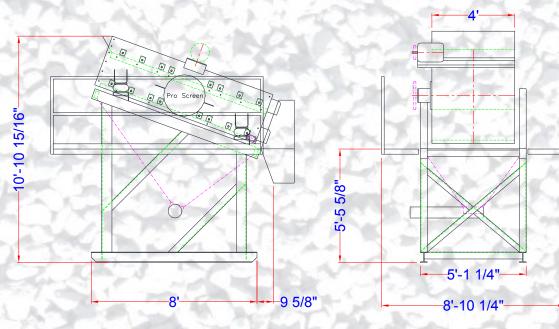

## Pro 4 x 8 Incline Screen

- Available in electric or hydraulic power configurations.
- 1/4" Plate side walls.
- Gr 8 bolted screen decks, constructed of 3"x2"x 3/8" angle top deck and 2"x2" rectangular tubing bottom deck, with 1/2"x3" flat bar crown bars.
- AR lined discharge lips.
- AR lined feed box.
- Firestone Air mounts.
- 80 MM Torrington spherical roller bearings designed for shaker screens.
- 6" x 1/2" wall tube center support with 1" thick boltflanges.
- FAB TEC cartilage style bearing housings, with 5/8" wall.
- Eccentrics with add on weights to adjust throw.
- 4" x 6" tube sub frame.
- Standard side tension formed clamp bars and 1/2" crown bar rubbers.

## Options

- 4 Bar Wash System with 7 spray nozzles per bar, 1 1/2" brass gate valves, water manifold with 3" inlet, and clean-up hose hook-up. (Requires 140 gpm at 40 psi water source)
- End-tension screen deck.
- Skid structure with or without under -screen conveyor.