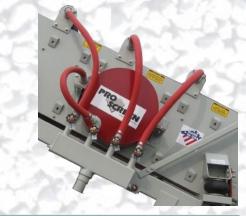

## Options

- 4 Bar Wash System with 7 spray nozzles per bar, 1 1/2" brass gate valves, water manifold with 3" inlet, and clean-up hose hook-up. (Requires 140 gpm at 40 psi water source)
- End-tension screen deck.
- Skid structure with or without under -screen conveyor.